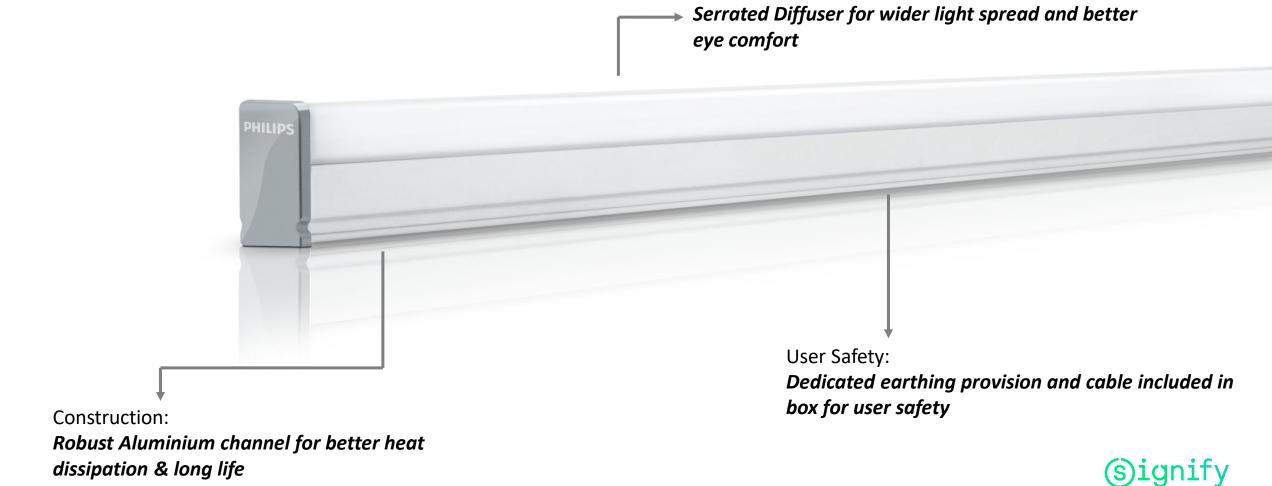

#### **Product Image**

dissipation & long life

Diffuser:

#### **Key Specs**

- 36w 4000lm aluminium batten
- Length 4 feet
- CRI > 80 for accurate colour rendering
- Robust metal construction for better heat dissipation and longer life
- Eye Comfort Technology with no blue light hazard
- CCT: 6500k (CDL), 4000k (NW)