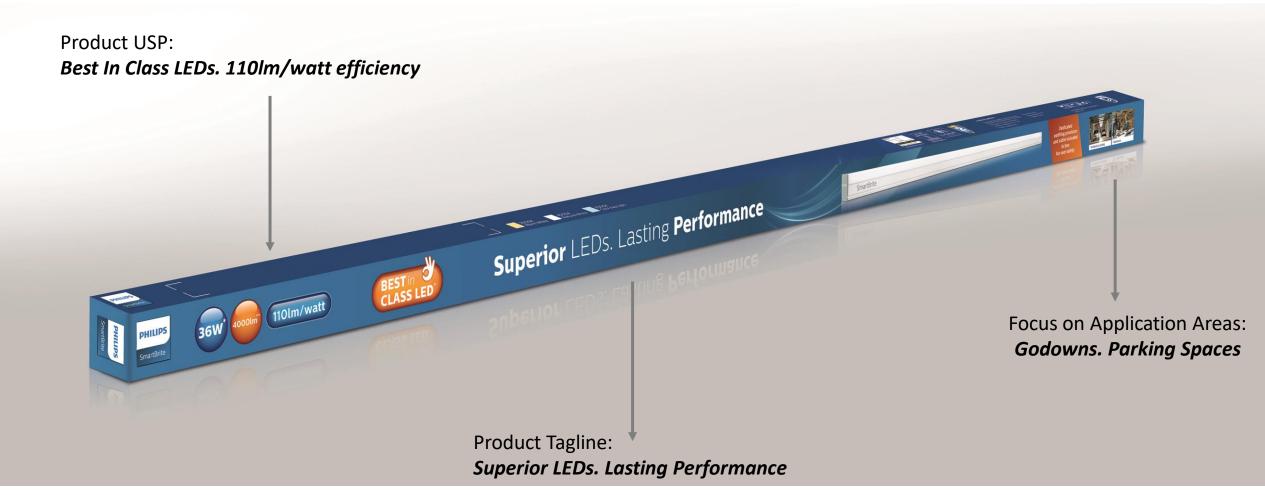

#### **Product Packaging**

#### **Positioning**

- High Brightness 36w 4000lm batten for commercial applications
- Designed for parking spaces, go-downs and corridors/large spaces
- Delivers 110 lumen/watt efficiency