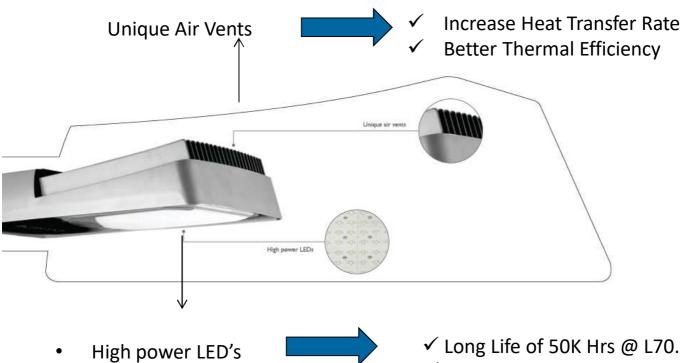

## **Greenline Xtra** Features / Benefits

## **Greenline Xtra** Features / Benefits

- Choice of Cover
  - Poly Carbonate  $\checkmark$
  - HT Glass cover  $\checkmark$

- ✓ Maintenance Free
- ✓ Environment Friendly

### **Greenline Xtra** Features / Benefits