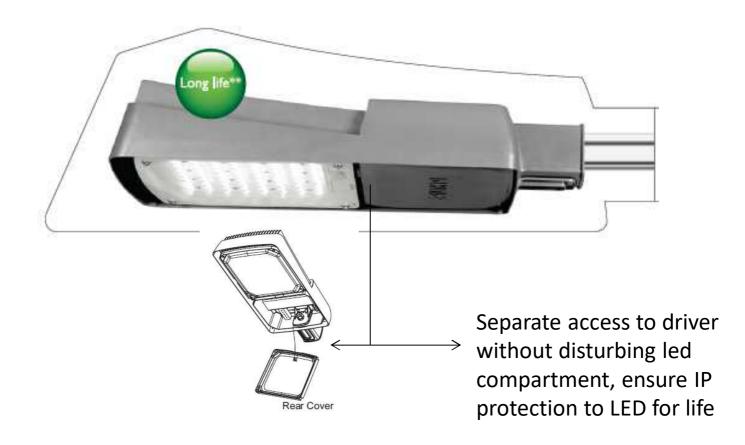

## **Greenline Xtra : Summary**

### **Specifications**

- Led Based
- Pressure Die Cast Al Housing with precise optics for excellent road distribution
- Lumen Pack : 10000 21000 lm
- System wattage : 100W 210w
- Efficacy : 100 lm / W
- Life L70, 50k Hrs
- Color temp : cool white (> 5500 Deg K)
- IP 66, Class I