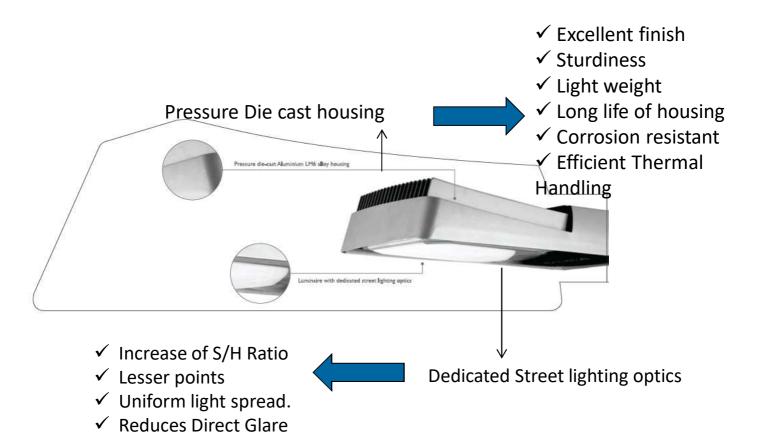

## **Greenline Xtra** Features / Benefits

- Choice of Cover
  - Poly Carbonate  $\checkmark$
  - HT Glass cover  $\checkmark$

- ✓ Maintenance Free
- ✓ Environment Friendly

### **Greenline Xtra** Features / Benefits

### **Specifications**

- Led Based
- Pressure Die Cast Al Housing with precise optics for excellent road distribution
- Lumen Pack : 10000 21000 lm
- System wattage : 100W 210w
- Efficacy : 100 lm / W
- Life L70, 50k Hrs
- Color temp : cool white (> 5500 Deg K)
- IP 66, Class I