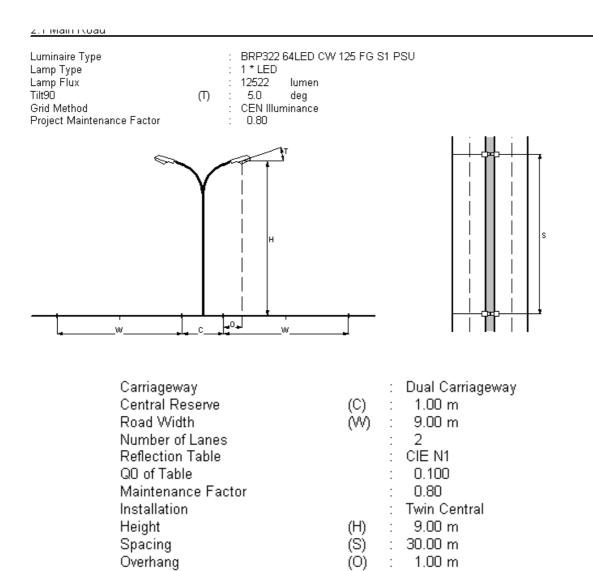

### **Greenline Xtra : Design for City Roads**

Overall quality figures for the above road scheme.

#### **Horizontal Illuminance**

| Average         | = | 30.9 lux |
|-----------------|---|----------|
| Minimum/Maximum | = | 0.36     |
| Minimum/Average | = | 0.52     |