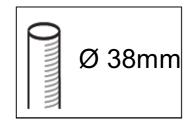

#### **Technical Specification**

|                                         | Туре                                  | GreenLine Smart Gen 2-<br>BRP 022         |
|-----------------------------------------|---------------------------------------|-------------------------------------------|
| LED                                     | Light Source                          | High Power LED                            |
|                                         | Lighting color(CCT)                   | Cool White (5700Deg K)                    |
|                                         | CRI                                   | 70                                        |
| Lighting<br>Performance                 | System Lumen output                   | 1000 lm / 2000lm (±5%)                    |
|                                         | System Efficacy                       | 100lm/w (±5%)                             |
|                                         | Optics                                | Polycarbonate diffuser                    |
| Power                                   | Power requirement                     | 220-240V 50Hz                             |
|                                         | Power consumption - System<br>Wattage | 10 W / 20W (±5%)                          |
|                                         | Frequency                             | 50Hz                                      |
|                                         | Operating voltage range               | 100 - 300V                                |
|                                         | Driver                                | Constant current                          |
| Mounting                                | Installation                          | side entry on standard                    |
|                                         |                                       | pole 38- dia max                          |
|                                         | Net Weight                            | 1.0Kg                                     |
| Material,<br>construction<br>and finish | Material and Finishing                | Housing: Pressure Die-cast                |
|                                         |                                       | LM6 Aluminum                              |
|                                         |                                       | Optic: Peanut lens                        |
|                                         |                                       | Philips Metallic Paint                    |
|                                         |                                       | RAL9007                                   |
|                                         | Lifetime                              | 50,000 hours (70% lumen                   |
|                                         |                                       | maintenance @ Ta=35°C)                    |
| Classification                          | Classification                        | IP66, Class I                             |
|                                         |                                       | Ambient temperature:<br>35°C (as per IEC) |