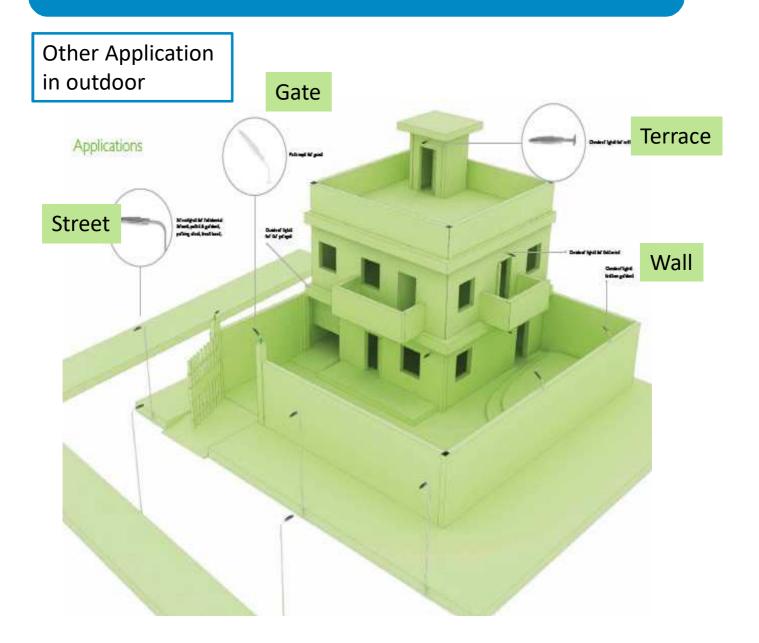

|
|                                         |                                       | RAL9007                                   |
|                                         | Lifetime                              | 50,000 hours (70% lumen                   |
|                                         |                                       | maintenance @ Ta=35°C)                    |
| Classification                          | Classification                        | IP66, Class I                             |
|                                         |                                       | Ambient temperature:<br>35°C (as per IEC) |

Nominal Values @ Rated operating voltage

## Compliance



✓ IS 10322 / IEC60598 (Part 5/sec 1) -1985

✓ Class I

✓ IP 66

# Application :



## **Other Information**



#### Product dimensions