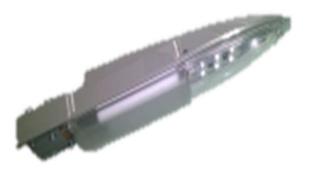

# Built to last, designed to save

Greenline Smart LED street light

Philips GreenLine Smart luminaire is versatile, It sports a compact body, which offers a highly efficient lighting solution as compared to Florescent and CFL street lights.

#### Pay back and replacement

✓ Payback will vary between 23 year based on the type of system we compare

 ✓ Life of system (housing) is much longer than TL / CFL system

Pressure Die cast housing

- ✓ Excellent finish
- ✓ Sturdiness
- ✓ Light weight
- ✓ Long life of housing
- ✓ Corrosion resistant
- ✓ Efficient Thermal Handling

Ingress Protection

Water and Dust resistant for life

Polycarbonate Cover

✓ Resistance to
 Impact

Polar diagram suitable for road application

Use of **LED** as light source with Electronic driver ✓ Long Life of 50K Hrs.
✓ Maintenance Free
✓ Power factor >0.9

Operates between 100-300V

Suitable for Indian voltage conditions

Fully pre wired with connecting lead

Quick and easy to install Tool less installation

✓ Environmentfriendly product