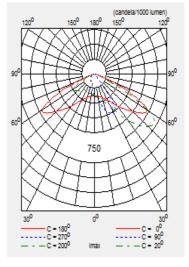

Ingress Protection

Water and Dust resistant for life

Polycarbonate Cover

✓ Resistance to
 Impact

Polar diagram suitable for road application

Use of **LED** as light source with Electronic driver ✓ Long Life of 50K Hrs.
✓ Maintenance Free
✓ Power factor >0.9