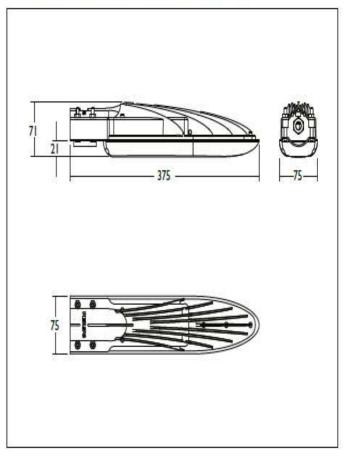

|                                       | RAL9007                                   |
|                                         | Lifetime                              | 50,000 hours (70% lumen                   |
|                                         |                                       | maintenance @ Ta=35°C)                    |
| Classification                          | Classification                        | IP66, Class I                             |
|                                         |                                       | Ambient temperature:<br>35°C (as per IEC) |

Nominal Values @ Rated operating voltage

## Compliance



✓ IS 10322 / IEC60598 (Part 5/sec 1) -1985

✓ Class I

✓ IP 66

# Application :



## **Other Information**



#### Product dimensions