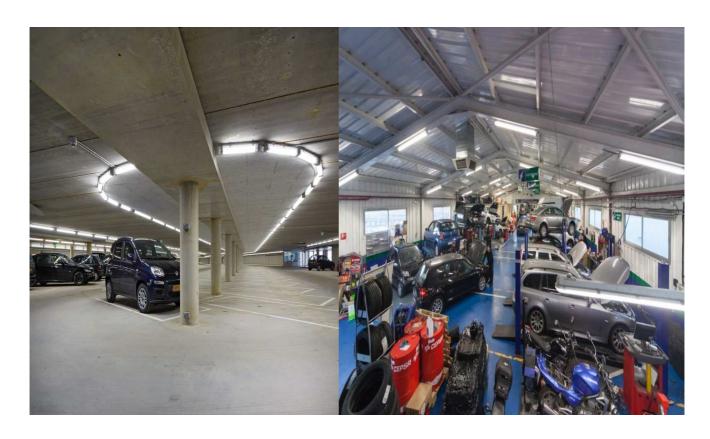

## **EnduraLED Waterproof - Applications**

**PHILIPS** 

### **Target Group:**

 M& E Consultants/ Industry owners / PWD / Railways

#### **Applications:**

Multi level Car parks /
Railways platforms / F&B
industry / Indoor industrial
dusty & humid environments