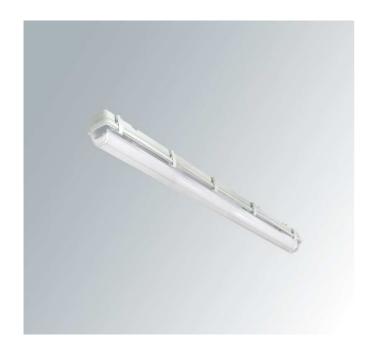

## EnduraLED Waterproof Upgrade WT 550 C

## EnduraLED Waterproof – WT550C series

#### **Specifications**

Led Based -

Virgin PC housing and cover

Lumen Pack: 4100 lumen

(sys)

System Power: 38W

Efficacy: > 105 lm / W

Life L70, 50k Hrs\*

Color temp: 6500k

Suitable for chain wire

mounting / surface mounting