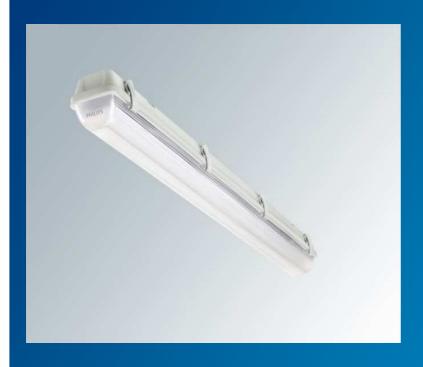

## EnduraLED Waterproof Upgrade WT 550 C

## EnduraLED Waterproof – WT550C series

#### **Specifications**

Led Based -

Virgin PC housing and cover

Lumen Pack: 4100 lumen

(sys)

System Power: 38W

Efficacy: > 105 lm / W

Life L70, 50k Hrs\*

Color temp: 6500k

Suitable for chain wire

mounting / surface mounting