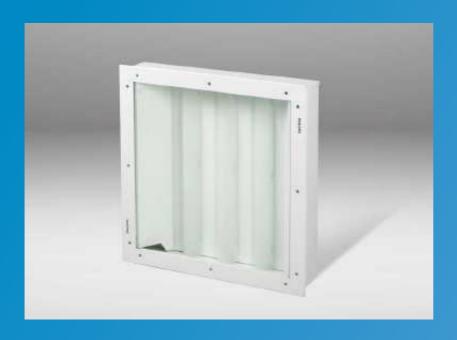

### LED Cleanroom (CR652B)

### **Specifications**

- CRCA housing with single piece CRCA frame
- Lumen Pack: 3300/5600 Lm
- System Power : 36W/60W
- Life: L70, 50K Hrs
- IP 65 with Toughened Glass
- IP 54 with Clear Acrylic
- Suitable for front Opening Application